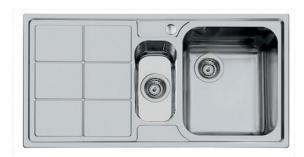

# **Sink S3000**

Bowl on the left Kitchen Sinks Code: 1363 062

#### **DETAILS**

| Edge/Installation Type | Standard (8 mm Edge)                                            |
|------------------------|-----------------------------------------------------------------|
| Material               | AISI 304 stainless steel                                        |
| Texture                | Foster brushed                                                  |
| Base                   | 60-80 cm                                                        |
| Dimensions             | 970x500 mm                                                      |
| Standard fittings      | Fixing hooks, gasket, drain, overflow and siphon, boxed packing |
| Mixer holes            | 1 standard hole - 2nd and 3rd on request                        |
| Built-in hole          | 950x480 mm                                                      |
| Drainer                | Yes                                                             |

| Width                     | 97 cm                                                                                                                                                                                                                                                  |
|---------------------------|--------------------------------------------------------------------------------------------------------------------------------------------------------------------------------------------------------------------------------------------------------|
| Bowl dimension            | 340x400 + 150x300mm                                                                                                                                                                                                                                    |
| Number of bowls           | 2 bowls                                                                                                                                                                                                                                                |
| Waste fitting             | 3,5" drain                                                                                                                                                                                                                                             |
| FEATURES                  |                                                                                                                                                                                                                                                        |
| 2nd / 3rd hole availaible | The sink can be customized with the execution on request of additional holes, usable for double-hole mixers, for remote controlled drains or for the installation of soap dispensers. The positions are marked on the drawings with dotted line holes. |
| Basket 3,5" waste fitting | The drain is equipped with a large 3.5" drain, with the practical basket cap that prevents the discharge of solid parts.                                                                                                                               |
| Deep bowls                | This bowls reach an important depth, over 20 cm, thanks to the advanced production technology, that can be offer great capiency and practicity in all the washing operations.                                                                          |
| Sliding brackets          |                                                                                                                                                                                                                                                        |