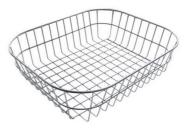

### **OPTIONAL ACCESSORIES**

Glass chopping board 8633 300

Glass chopping board 8631 300

HDPE Chopping board 8657 001

HPDE Twin chopping board 8644 101

Stainless steel basket 8611 000

Stainless steel plate rack 8100 303 \* only in combination with the accessory 8644 101