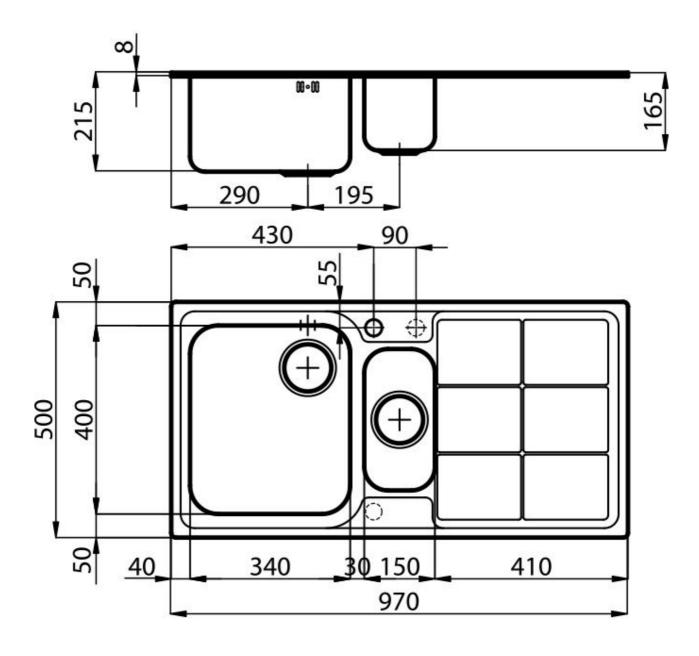

#### **DETAILS**

| Edge/Installation Type | Standard (8 mm Edge)                                            |
|------------------------|-----------------------------------------------------------------|
| Material               | AISI 304 stainless steel                                        |
| Texture                | Foster brushed                                                  |
| Base                   | 60-80 cm                                                        |
| Dimensions             | 970x500 mm                                                      |
| Standard fittings      | Fixing hooks, gasket, drain, overflow and siphon, boxed packing |
| Mixer holes            | 1 standard hole - 2nd and 3rd on request                        |
| Built-in hole          | 950x480 mm                                                      |
| Drainer                | Yes                                                             |

| Width                     | 97 cm                                                                                                                                                                                                                                                  |
|---------------------------|--------------------------------------------------------------------------------------------------------------------------------------------------------------------------------------------------------------------------------------------------------|
| Bowl dimension            | 340x400 + 150x300mm                                                                                                                                                                                                                                    |
| Number of bowls           | 2 bowls                                                                                                                                                                                                                                                |
| Waste fitting             | 3,5" drain                                                                                                                                                                                                                                             |
| FEATURES                  |                                                                                                                                                                                                                                                        |
| 2nd / 3rd hole availaible | The sink can be customized with the execution on request of additional holes, usable for double-hole mixers, for remote controlled drains or for the installation of soap dispensers. The positions are marked on the drawings with dotted line holes. |
| Basket 3,5" waste fitting | The drain is equipped with a large 3.5" drain, with the practical basket cap that prevents the discharge of solid parts.                                                                                                                               |
| Deep bowls                | This bowls reach an important depth, over 20 cm, thanks to the advanced production technology, that can be offer great capiency and practicity in all the washing operations.                                                                          |
| Sliding brackets          |                                                                                                                                                                                                                                                        |

#### **TECHNICAL DATA**