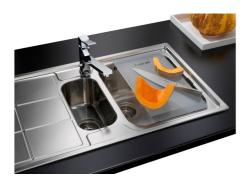

#### **GALLERY**

### **OPTIONAL ACCESSORIES**

Glass chopping board 8633 300

Glass chopping board 8631 300

HDPE Chopping board 8657 001

HPDE Twin chopping board 8644 101

Stainless steel basket 8611 000

Stainless steel plate rack 8100 303 \* only in combination with the accessory 8644 101